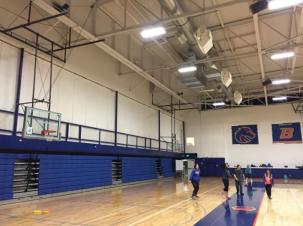

## The FLIGHT B / C events will be held in the BSU Kinesiology Gym.

The gym is located West of the BSU Stadium and South of the Arena.

The gym is rectangular in shape with dimensions of 35.5 by 26 meters (~ 110' by 85').

The ceiling is 7 meters high (23') with loudspeakers protruding into the space about 1 meter (3').

BSU asks that only competitors and event supervisors will be allowed in the gym.

Spectators will be able to observe either via an open door or from a second story window looking onto the gym floor. **Supervisors and competitors on the gym floor should wear only socks.** 

Below are photos of the gym floor and ceiling.