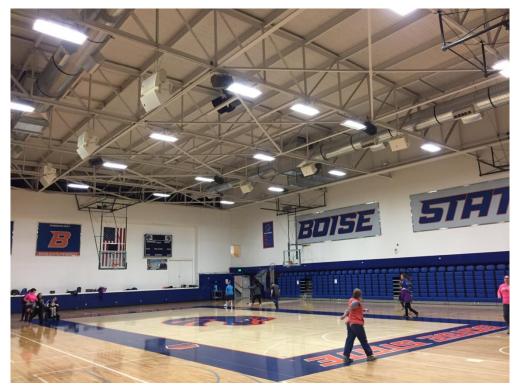

## The FLIGHT B / C events will be held in the BSU Kinesiology Gym.

The gym is located West of the BSU Stadium and South of the Arena.

The gym is rectangular in shape with dimensions of 35.5 by 26 meters (~ 110' by 85').

The ceiling is 7 meters high (23') with loudspeakers protruding into the space about 1 meter (3').

BSU asks that only competitors and event supervisors will be allowed in the gym.

Spectators will be able to observe either via an open door or from a second story window looking onto the gym floor. **Supervisors and competitors on the gym floor should wear only socks.** 

Below are photos of the gym floor and ceiling.